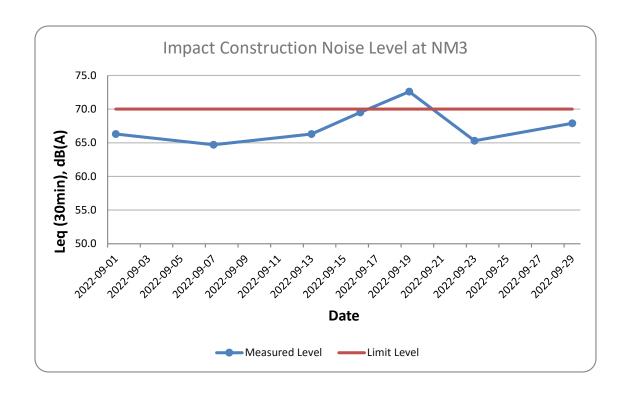

| Location NM3 - Jockey Club Lei Yue Mun Plus |       |         |                        |                 |                 |  |
|---------------------------------------------|-------|---------|------------------------|-----------------|-----------------|--|
|                                             |       |         | Unit: dB (A) (30-mins) |                 |                 |  |
| Date                                        | Time  | Weather | Measured Noise         |                 | Level           |  |
|                                             |       |         | Leq                    | L <sub>10</sub> | L <sub>90</sub> |  |
| 2022-09-01                                  | 13:52 | Sunny   | 66.3                   | 68.9            | 63.5            |  |
| 2022-09-07                                  | 14:33 | Sunny   | 64.7                   | 67.2            | 60.4            |  |
| 2022-09-13                                  | 14:55 | Sunny   | 66.3                   | 67.7            | 63.8            |  |
| 2022-09-16                                  | 10:29 | Sunny   | 69.5                   | 74.0            | 67.6            |  |
| 2022-09-19                                  | 11:21 | Sunny   | 72.6                   | 75.3            | 68.8            |  |
| 2022-09-23                                  | 9:48  | Sunny   | 65.3                   | 67.1            | 59.6            |  |
| 2022-09-29                                  | 15:48 | Fine    | 67.9                   | 71.4            | 63.5            |  |