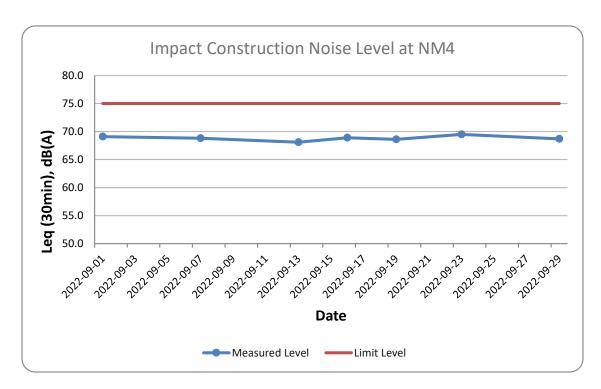

## Location NM4 - No. 21C, Lei Yue Mun Hoi Pong Road East

Contract No. PI 2/2020 Environmental Monitoring Works for Lei Yue Mun Waterfront Enhancement Project 17<sup>th</sup> Monthly EM&A Report (September 2022)

|            |       |         | Unit: dB (A) (30-mins) |                 |                 |
|------------|-------|---------|------------------------|-----------------|-----------------|
| Date       | Time  | Weather | Measured Noise Level   |                 | Level           |
|            |       |         | Leq                    | L <sub>10</sub> | L <sub>90</sub> |
| 2022-09-01 | 13:17 | Sunny   | 69.1                   | 72.2            | 67.1            |
| 2022-09-07 | 15:41 | Sunny   | 68.8                   | 71.4            | 64.3            |
| 2022-09-13 | 14:22 | Sunny   | 68.1                   | 71.3            | 62.3            |
| 2022-09-16 | 9:44  | Sunny   | 68.9                   | 72.1            | 64.8            |
| 2022-09-19 | 10:08 | Sunny   | 68.6                   | 71.1            | 64.8            |
| 2022-09-23 | 9:14  | Sunny   | 69.5                   | 71.4            | 64.0            |
| 2022-09-29 | 14:36 | Fine    | 68.7                   | 71.3            | 65.5            |