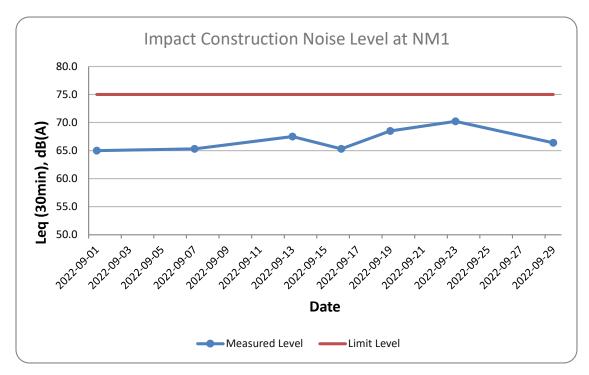

## Appendix F Noise Monitoring Results

| Location NM1 - Village house in Lei Yue Mun Hoi Pong Road Central |       |         |                        |                 |                 |  |
|-------------------------------------------------------------------|-------|---------|------------------------|-----------------|-----------------|--|
| Date                                                              | Time  | Weather | Unit: dB (A) (30-mins) |                 |                 |  |
|                                                                   |       |         | Measured Noise Level   |                 |                 |  |
|                                                                   |       |         | Leq                    | L <sub>10</sub> | L <sub>90</sub> |  |
| 2022-09-01                                                        | 15:21 | Sunny   | 65.0                   | 67.1            | 63.0            |  |
| 2022-09-07                                                        | 15:07 | Sunny   | 65.3                   | 67.6            | 58.9            |  |
| 2022-09-13                                                        | 16:02 | Sunny   | 67.5                   | 71.0            | 58.4            |  |
| 2022-09-16                                                        | 11:56 | Sunny   | 65.3                   | 67.4            | 61.8            |  |
| 2022-09-19                                                        | 9:35  | Sunny   | 68.5                   | 70.9            | 62.9            |  |
| 2022-09-23                                                        | 10:55 | Sunny   | 70.2                   | 71.4            | 68.6            |  |
| 2022-09-29                                                        | 14:01 | Fine    | 66.4                   | 69.1            | 60.6            |  |