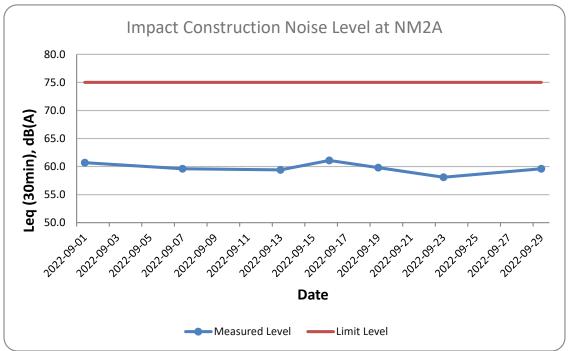

| Location NM2A - No.79B, Lei Yue Mun Hoi Pong Road East |       |         |                        |                 |                 |  |
|--------------------------------------------------------|-------|---------|------------------------|-----------------|-----------------|--|
|                                                        | Time  | Weather | Unit: dB (A) (30-mins) |                 |                 |  |
| Date                                                   |       |         | Measured Noise Level   |                 |                 |  |
|                                                        |       |         | L <sub>eq</sub>        | L <sub>10</sub> | L <sub>90</sub> |  |
| 2022-09-01                                             | 14:36 | Sunny   | 60.7                   | 66.1            | 59.2            |  |
| 2022-09-07                                             | 16:14 | Sunny   | 59.6                   | 62.1            | 55.9            |  |
| 2022-09-13                                             | 15:28 | Sunny   | 59.4                   | 62.2            | 57.2            |  |
| 2022-09-16                                             | 11:11 | Sunny   | 61.1                   | 66.6            | 59.2            |  |
| 2022-09-19                                             | 10:43 | Sunny   | 59.8                   | 62.4            | 55.8            |  |
| 2022-09-23                                             | 10:22 | Sunny   | 58.1                   | 60.1            | 53.3            |  |
| 2022-09-29                                             | 15:11 | Fine    | 59.6                   | 61.9            | 55.2            |  |